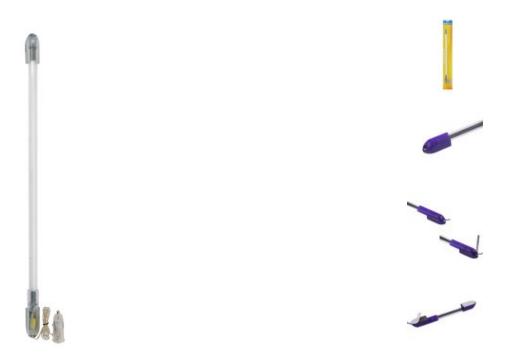

# **EUROLITE Tube complete fixture 60cm 12V Cig. white**

Interior lighting for automobiles

Art. No.: 50605354 GTIN: 4026397283730

#### Features:

- With cigarette lighter plug and 100 cm cable
- Various deco-possibilities
- Available in 8 colors and 6 sizes
- UV-version available in 6 sizes
- Mounting materials enclosed