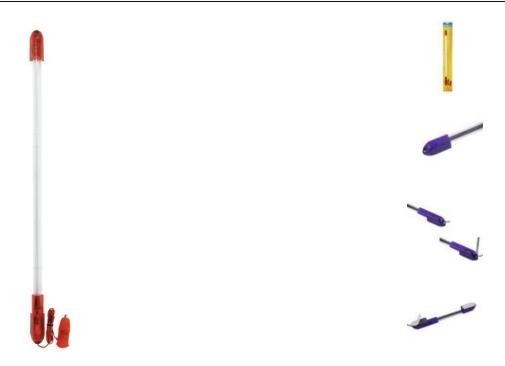

# **EUROLITE Tube complete fixture 60cm 12V Cig. red**

Interior lighting for automobiles

Art. No.: 50605353 GTIN: 4026397283709

### Features:

- With cigarette lighter plug and 100 cm cable
- Various deco-possibilities
- Available in 8 colors and 6 sizes
- UV-version available in 6 sizes
- Mounting materials enclosed