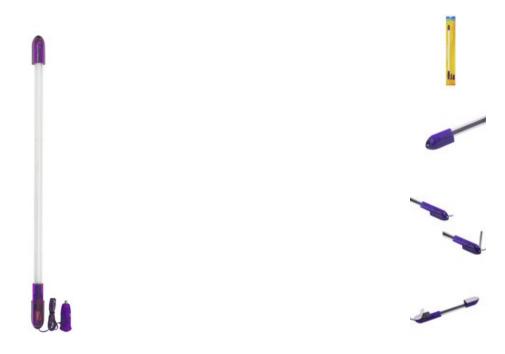

# **EUROLITE Tube complete fixture 60cm 12V Cig.purple**

Interior lighting for automobiles

Art. No.: 50605352

GTIN: 4026397283648

#### Features:

- With cigarette lighter plug and 100 cm cable
- Various deco-possibilities
- Available in 8 colors and 6 sizes
- UV-version available in 6 sizes
- Mounting materials enclosed