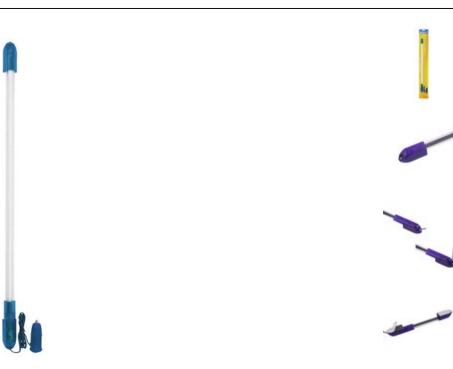

### EUROLITE Tube complete fixture 60cm 12V Cig. blue

Interior lighting for automobiles

Art. No.: 50605350

GTIN: 4026397283587

#### Features:

- With cigarette lighter plug and 100 cm cable
- Various deco-possibilities
- Available in 8 colors and 6 sizes
- UV-version available in 6 sizes
- Mounting materials enclosed

#### **Technical specifications:**

| Power consumption:      | 3,50 W                                       |
|-------------------------|----------------------------------------------|
| Dimensions:             | Length: 60 cm                                |
|                         | Width: 2,5 cm                                |
|                         | Height: 2,5 cm                               |
| Dimensions (L x W x H): | 600 x 25 x 25 mm                             |
| Weight:                 | 0.35kg                                       |
| Legal specifications    |                                              |
| Special product:        | Not designed for household room illumination |
| Intended use:           | Show effect lighting                         |
|                         |                                              |