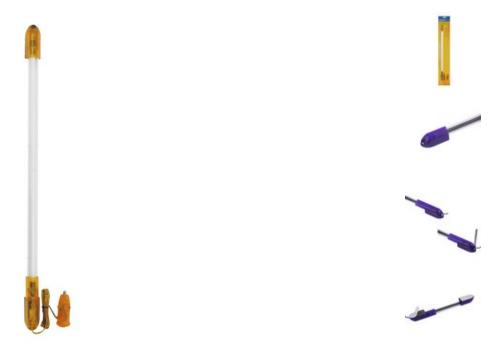

# **EUROLITE Tube complete fixture 50cm 12V Cig.orange**

Interior lighting for automobiles

Art. No.: 50605347

GTIN: 4026397283556

#### Features:

- With cigarette lighter plug and 100 cm cable
- Various deco-possibilities
- Available in 8 colors and 6 sizes
- UV-version available in 6 sizes
- Mounting materials enclosed