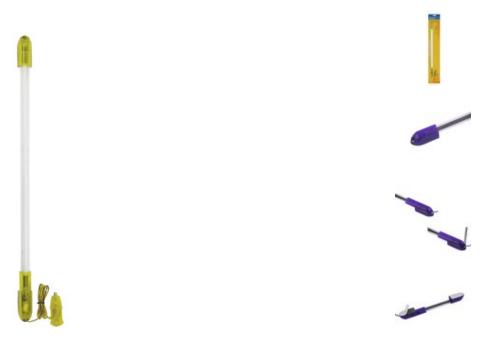

## **EUROLITE Tube complete fixture 50cm 12V Cig.yellow**

Interior lighting for automobiles

Art. No.: 50605346

GTIN: 4026397283525

#### Features:

- With cigarette lighter plug and 100 cm cable
- Various deco-possibilities
- Available in 8 colors and 6 sizes
- UV-version available in 6 sizes
- Mounting materials enclosed