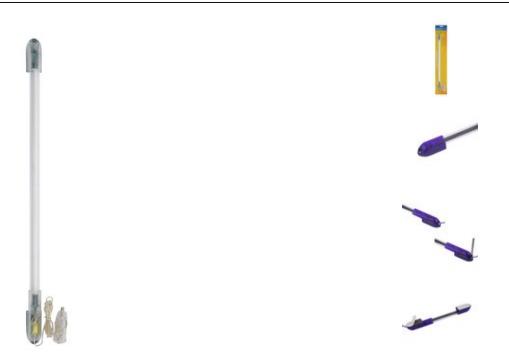

## EUROLITE Tube complete fixture 50cm 12V Cig.white

Interior lighting for automobiles

Art. No.: 50605344

GTIN: 4026397283464

#### Features:

- With cigarette lighter plug and 100 cm cable
- Various deco-possibilities
- Available in 8 colors and 6 sizes
- UV-version available in 6 sizes
- Mounting materials enclosed