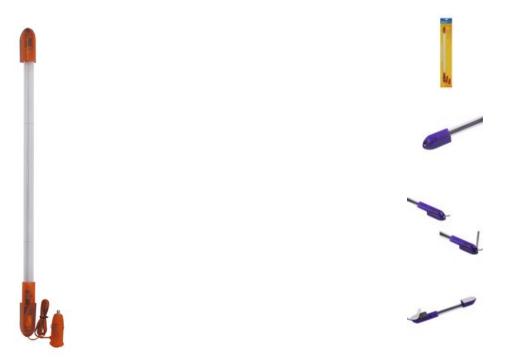

# EUROLITE Tube complete fixture 50cm 12V Cig. red

Interior lighting for automobiles

**Art. No.: 50605343** GTIN: 4026397283433

### Features:

- With cigarette lighter plug and 100 cm cable
- Various deco-possibilities
- Available in 8 colors and 6 sizes
- UV-version available in 6 sizes
- Mounting materials enclosed