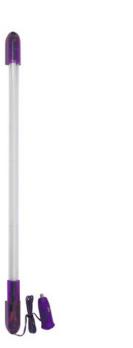

### EUROLITE Tube complete fixture 50cm 12V Cig.purple

Interior lighting for automobiles

Art. No.: 50605342 GTIN: 4026397283402

#### Features:

- With cigarette lighter plug and 100 cm cable
- Various deco-possibilities
- Available in 8 colors and 6 sizes
- UV-version available in 6 sizes
- Mounting materials enclosed