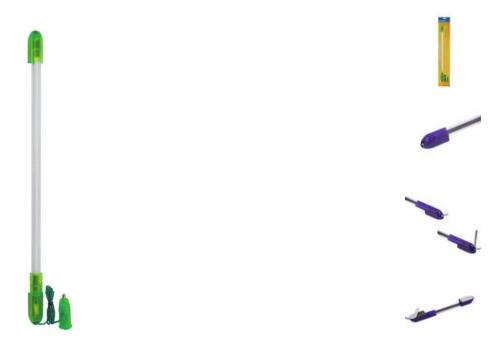

# EUROLITE Tube complete fixture 50cm 12V Cig. green

Interior lighting for automobiles

Art. No.: 50605341

GTIN: 4026397283372

### Features:

- With cigarette lighter plug and 100 cm cable
- Various deco-possibilities
- Available in 8 colors and 6 sizes
- UV-version available in 6 sizes
- Mounting materials enclosed