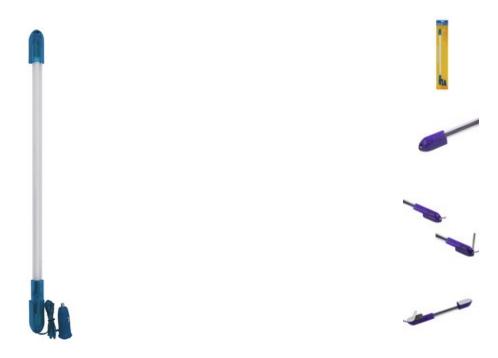

# **EUROLITE Tube complete fixture 50cm 12V Cig. blue**

Interior lighting for automobiles

Art. No.: 50605340

GTIN: 4026397283341

#### Features:

- With cigarette lighter plug and 100 cm cable
- Various deco-possibilities
- Available in 8 colors and 6 sizes
- UV-version available in 6 sizes
- Mounting materials enclosed