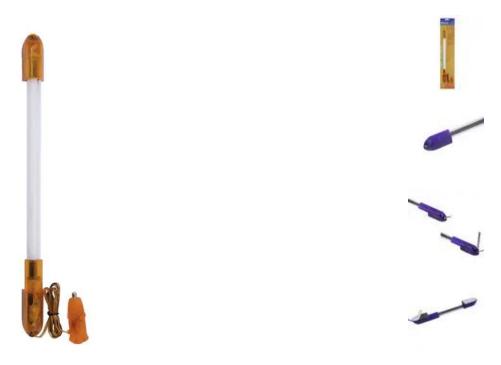

# **EUROLITE Tube complete fixture 38cm 12V Cig.orange**

Interior lighting for automobiles

Art. No.: 50605337

#### Features:

- With cigarette lighter plug and 100 cm cable
- Various deco-possibilities
- Available in 8 colors and 6 sizes
- UV-version available in 6 sizes
- Mounting materials enclosed