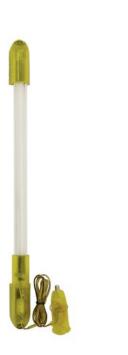

## EUROLITE Tube complete fixture 38cm 12V Cig.yellow

Interior lighting for automobiles

Art. No.: 50605336

GTIN: 4026397283303

#### Features:

- With cigarette lighter plug and 100 cm cable
- Various deco-possibilities
- Available in 8 colors and 6 sizes
- UV-version available in 6 sizes
- Mounting materials enclosed