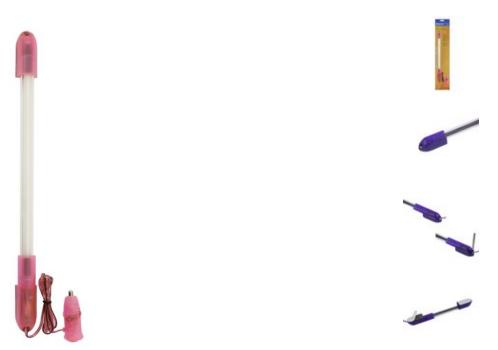

# **EUROLITE Tube complete fixture 38cm 12V Cig. pink**

Interior lighting for automobiles

Art. No.: 50605335 GTIN: 4026397283280

### Features:

- With cigarette lighter plug and 100 cm cable
- Various deco-possibilities
- Available in 8 colors and 6 sizes
- UV-version available in 6 sizes
- Mounting materials enclosed