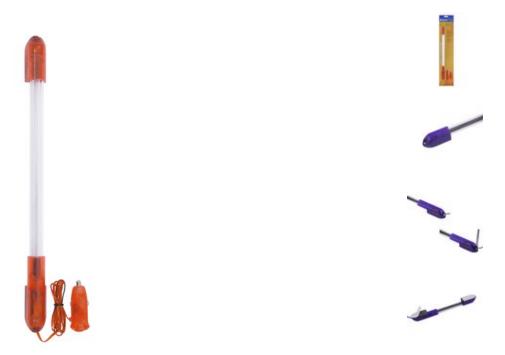

# **EUROLITE Tube complete fixture 38cm 12V Cig. red**

Interior lighting for automobiles

Art. No.: 50605333 GTIN: 4026397283242

### Features:

- With cigarette lighter plug and 100 cm cable
- Various deco-possibilities
- Available in 8 colors and 6 sizes
- UV-version available in 6 sizes
- Mounting materials enclosed