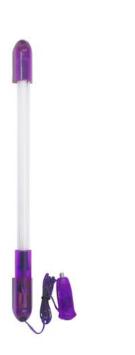

### EUROLITE Tube complete fixture 38cm 12V Cig.purple

Interior lighting for automobiles

Art. No.: 50605332

GTIN: 4026397283228

#### Features:

- With cigarette lighter plug and 100 cm cable
- Various deco-possibilities
- Available in 8 colors and 6 sizes
- UV-version available in 6 sizes
- Mounting materials enclosed