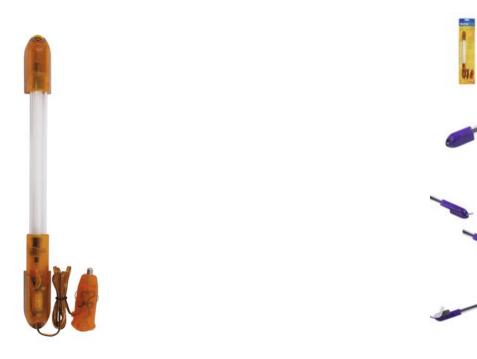

## **EUROLITE Tube complete fixture 30cm 12V Cig.orange**

Interior lighting for automobiles

Art. No.: 50605327

#### Features:

- With cigarette lighter plug and 100 cm cable
- Various deco-possibilities
- Available in 8 colors and 6 sizes
- UV-version available in 6 sizes
- Mounting materials enclosed