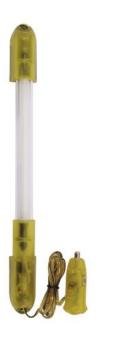

# **EUROLITE Tube complete fixture 30cm 12V Cig.yellow**

Interior lighting for automobiles

Art. No.: 50605326

### Features:

- With cigarette lighter plug and 100 cm cable
- Various deco-possibilities
- Available in 8 colors and 6 sizes
- UV-version available in 6 sizes
- Mounting materials enclosed