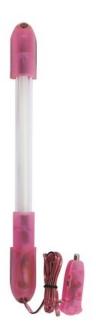

## EUROLITE Tube complete fixture 30cm 12V Cig. pink

Interior lighting for automobiles

Art. No.: 50605325 GTIN: 4026397283129

#### Features:

- With cigarette lighter plug and 100 cm cable
- Various deco-possibilities
- Available in 8 colors and 6 sizes
- UV-version available in 6 sizes
- Mounting materials enclosed