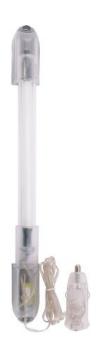

# **EUROLITE Tube complete fixture 30cm 12V Cig.white**

Interior lighting for automobiles

Art. No.: 50605324

### Features:

- With cigarette lighter plug and 100 cm cable
- Various deco-possibilities
- Available in 8 colors and 6 sizes
- UV-version available in 6 sizes
- Mounting materials enclosed

#### Logistic

EAN / GTIN: 4026397283105

Weight: 0,19 kg Length: 0.43 m Width: 0.12 m Heigth: 0.06 m