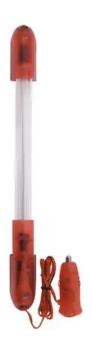

### EUROLITE Tube complete fixture 30cm 12V Cig. red

Interior lighting for automobiles

Art. No.: 50605323 GTIN: 4026397283082

#### Features:

- With cigarette lighter plug and 100 cm cable
- Various deco-possibilities
- Available in 8 colors and 6 sizes
- UV-version available in 6 sizes
- Mounting materials enclosed