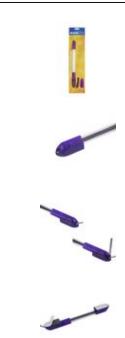

# **EUROLITE Tube complete fixture 30cm 12V Cig purple**

Interior lighting for automobiles

Art. No.: 50605322

GTIN: 4026397283068

### Features:

- With cigarette lighter plug and 100 cm cable
- Various deco-possibilities
- Available in 8 colors and 6 sizes
- UV-version available in 6 sizes
- Mounting materials enclosed