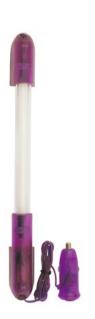

# **EUROLITE Tube complete fixture 30cm 12V Cig purple**

Interior lighting for automobiles

Art. No.: 50605322

GTIN: 4026397283068

### Features:

- With cigarette lighter plug and 100 cm cable
- Various deco-possibilities
- Available in 8 colors and 6 sizes
- UV-version available in 6 sizes
- Mounting materials enclosed