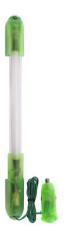

## Tube complete fixture 30cm 12V Cig green

Interior lighting for automobiles

# Tube complete fixture 30cm 12V Cig

### green

Interior lighting for automobiles

#### Features:

- With cigarette lighter plug and 100 cm cable
- Various deco-possibilities
- Available in 8 colors and 6 sizes
- UV-version available in 6 sizes
- Mounting materials enclosed