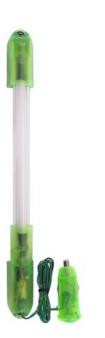

# **EUROLITE Tube complete fixture 30cm 12V Cig green**

Interior lighting for automobiles

Art. No.: 50605321 GTIN: 4026397283044

### Features:

- With cigarette lighter plug and 100 cm cable
- Various deco-possibilities
- Available in 8 colors and 6 sizes
- UV-version available in 6 sizes
- Mounting materials enclosed