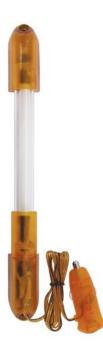

## EUROLITE Tube complete fixture 25cm 12V Cig orange

Interior lighting for automobiles

Art. No.: 50605317 GTIN: 4026397283006

#### Features:

- With cigarette lighter plug and 100 cm cable
- Various deco-possibilities
- Available in 8 colors and 6 sizes
- UV-version available in 6 sizes
- Mounting materials enclosed