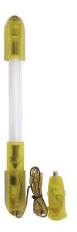

## Tube complete fixture 25cm 12V Cig yellow

Interior lighting for automobiles

## Tube complete fixture 25cm 12V Cig yellow

Interior lighting for automobiles

Art. No.: 50605316 GTIN: 4026397282986

### Features:

- With cigarette lighter plug and 100 cm cable
- Various deco-possibilities
- Available in 8 colors and 6 sizes
- UV-version available in 6 sizes
- Mounting materials enclosed