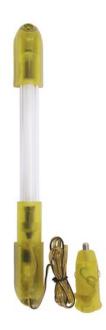

# **EUROLITE Tube complete fixture 25cm 12V Cig yellow**

Interior lighting for automobiles

Art. No.: 50605316

GTIN: 4026397282986

#### Features:

- With cigarette lighter plug and 100 cm cable
- Various deco-possibilities
- Available in 8 colors and 6 sizes
- UV-version available in 6 sizes
- Mounting materials enclosed