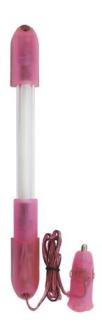

## EUROLITE Tube complete fixture 25cm 12V Cig. pink

Interior lighting for automobiles

Art. No.: 50605315 GTIN: 4026397282962

#### Features:

- With cigarette lighter plug and 100 cm cable
- Various deco-possibilities
- Available in 8 colors and 6 sizes
- UV-version available in 6 sizes
- Mounting materials enclosed