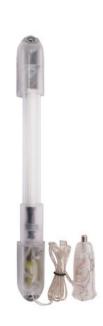

# **EUROLITE Tube complete fixture 25cm 12V Cig.white**

Interior lighting for automobiles

Art. No.: 50605314

#### Features:

- With cigarette lighter plug and 100 cm cable
- Various deco-possibilities
- Available in 8 colors and 6 sizes
- UV-version available in 6 sizes
- Mounting materials enclosed

### Logistic

EAN / GTIN: 4026397282948

Weight: 0,17 kg Length: 0.38 m Width: 0.12 m Heigth: 0.06 m