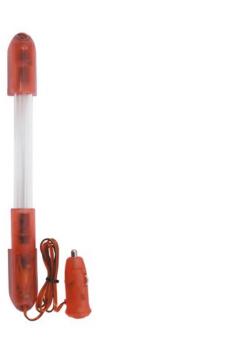

# **EUROLITE Tube complete fixture 25cm 12V Cig. red**

Interior lighting for automobiles

Art. No.: 50605313 GTIN: 4026397282924

#### Features:

- With cigarette lighter plug and 100 cm cable
- Various deco-possibilities
- Available in 8 colors and 6 sizes
- UV-version available in 6 sizes
- Mounting materials enclosed