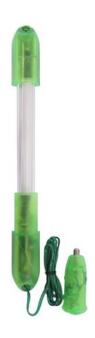

# EUROLITE Tube complete fixture 25cm 12V Cig. green

Interior lighting for automobiles

Art. No.: 50605311

### Features:

- With cigarette lighter plug and 100 cm cable
- Various deco-possibilities
- Available in 8 colors and 6 sizes
- UV-version available in 6 sizes
- Mounting materials enclosed

### Logistic

EAN / GTIN: 4026397282887

Weight: 0,17 kg Length: 0.38 m Width: 0.12 m Heigth: 0.06 m