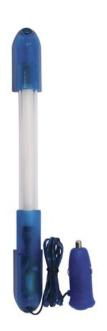

# **EUROLITE Tube complete fixture 25cm 12V Cig. blue**

Interior lighting for automobiles

Art. No.: 50605310

GTIN: 4026397282863

### Features:

- With cigarette lighter plug and 100 cm cable
- Various deco-possibilities
- Available in 8 colors and 6 sizes
- UV-version available in 6 sizes
- Mounting materials enclosed