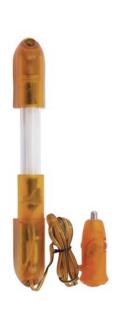

# **EUROLITE Tube complete fixture 20cm 12V Cig.orange**

Interior lighting for automobiles

Art. No.: 50605307

### Features:

- With cigarette lighter plug and 100 cm cable
- Various deco-possibilities
- Available in 8 colors and 6 sizes
- UV-version available in 6 sizes
- Mounting materials enclosed