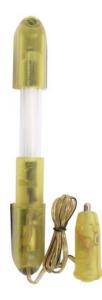

## EUROLITE Tube complete fixture 20cm 12V Cig.yellow

Interior lighting for automobiles

Art. No.: 50605306 GTIN: 4026397282825

#### Features:

- With cigarette lighter plug and 100 cm cable
- Various deco-possibilities
- Available in 8 colors and 6 sizes
- UV-version available in 6 sizes
- Mounting materials enclosed