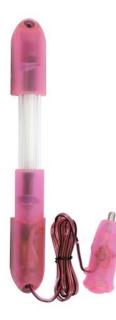

### EUROLITE Tube complete fixture 20cm 12V Cig. pink

Interior lighting for automobiles

Art. No.: 50605305 GTIN: 4026397282801

#### Features:

- With cigarette lighter plug and 100 cm cable
- Various deco-possibilities
- Available in 8 colors and 6 sizes
- UV-version available in 6 sizes
- Mounting materials enclosed