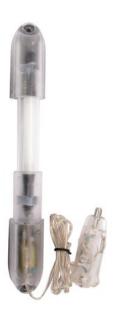

# **EUROLITE Tube complete fixture 20cm 12V Cig.white**

Interior lighting for automobiles

Art. No.: 50605304 GTIN: 4026397282788

#### Features:

- With cigarette lighter plug and 100 cm cable
- Various deco-possibilities
- Available in 8 colors and 6 sizes
- UV-version available in 6 sizes
- Mounting materials enclosed