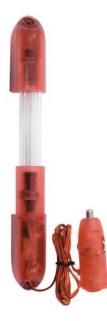

## EUROLITE Tube complete fixture 20cm 12V Cig.red

Interior lighting for automobiles

Art. No.: 50605303 GTIN: 4026397282764

#### Features:

- With cigarette lighter plug and 100 cm cable
- Various deco-possibilities
- Available in 8 colors and 6 sizes
- UV-version available in 6 sizes
- Mounting materials enclosed