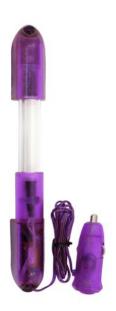

# **EUROLITE Tube complete fixture 20cm 12V Cig.purple**

Interior lighting for automobiles

Art. No.: 50605302

GTIN: 4026397282740

#### Features:

- With cigarette lighter plug and 100 cm cable
- Various deco-possibilities
- Available in 8 colors and 6 sizes
- UV-version available in 6 sizes
- Mounting materials enclosed