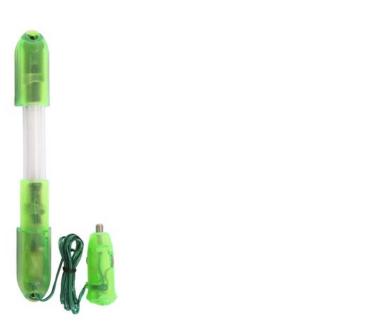

# **EUROLITE Tube complete fixture 20cm 12V Cig.green**

Interior lighting for automobiles

Art. No.: 50605301 GTIN: 4026397282726

#### Features:

- With cigarette lighter plug and 100 cm cable
- Various deco-possibilities
- Available in 8 colors and 6 sizes
- UV-version available in 6 sizes
- Mounting materials enclosed