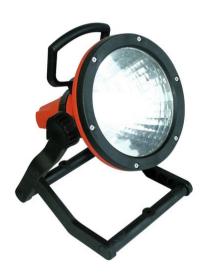

### work light 230V/32W E27, ES

Practical worklight stands by you!

**Art. No.: 50605230** GTIN: 4026397362145

#### Features:

- Portable stand with comfortable handle
- Optimally designed for standing operation
- The inclination angle can be adjusted via the fixation screw
- Appealing design
- Easy to use
- Ready for connection with power cord and plug
- For bright 32 W energy saving lamp (included in the delivery)
- Advantages of the modern energy saving lamps: the light is considerably "whiter", the lifetime substantially higher, and the heat development much lower