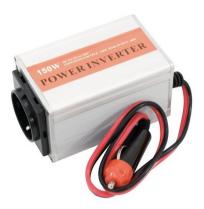

### WR-150C Power inverter 12V/230V

Compact power inverter for on the road

Art. No.: 50603970 GTIN: 4026397235838

#### Features:

- Version for permanent installation
- The power inverter converts a direct current (10- 15 V) into a 230 V alternating current
- Ideal for operating 230 V devices like notebooks, razors, tv-sets, electric tools, refridgerators or ventilation fans
- For cars, mobile homes, camping, garden, boats or 12 V solar systems
- Input via cigarette lighter outlet
- Output via universal socket
- LED-operation indicator
- Optimized safety due to overload, overheat, short circuit and low power protection