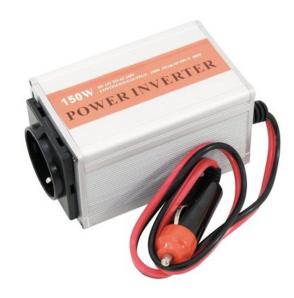

### **EUROLITE WR-150C Power inverter 12V/230V**

Compact power inverter for on the road

Art. No.: 50603970 GTIN: 4026397235838

#### Features:

- Version for permanent installation
- The power inverter converts a direct current (10- 15 V) into a 230 V alternating current
- Ideal for operating 230 V devices like notebooks, razors, tv-sets, electric tools, refridgerators or ventilation fans
- For cars, mobile homes, camping, garden, boats or 12 V solar systems
- Input via cigarette lighter outlet
- Output via universal socket
- LED-operation indicator
- Optimized safety due to overload, overheat, short circuit and low power protection

## **Technical specifications:**

| -                |                        |
|------------------|------------------------|
| Dimensions:      | Width: 10,4 cm         |
|                  | Depth: 6,7 cm          |
|                  | Height: 4,3 cm         |
| Permanent power: | 150 W                  |
| Peak power:      | 300 W                  |
| Input voltage:   | 10-15 V DC             |
| Output voltage:  | 220-250 V AC, 50 ±3 Hz |
|                  | modified sinus wave    |
| Cable-length:    | approx. 60 cm          |
|                  |                        |