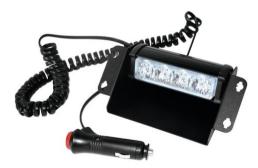

### LED Police Light PRO 12V blue High Power

Bright police beacon

Art. No.: 50603625

## LED Police Light PRO 12V blue High Power

Bright police beacon

#### Features:

- LED luminaire with 4 x 1 W LED
- Alu housing + alu fixation plate with 4 mounting holes for suction cups
- Adjustable inclination
- Ready for use simply plug in to the cigarette lighter, ready!
- Spiral cable (120 cm bis max. 300 cm) with plug (automobile onboard voltage plug connector)
- Operating voltage 12 V DC
- Program selector button on the plug
- 4 suction cups with extremely high suction power
- Internal programs
- Memory function
- Available with blue or amber LEDs
- For fairs, outdoor events, shop window decoration or Auto-Deco on the dashboard
- ATTENTION: The operation of warning beacons in Germany is permitted only in non-public areas.