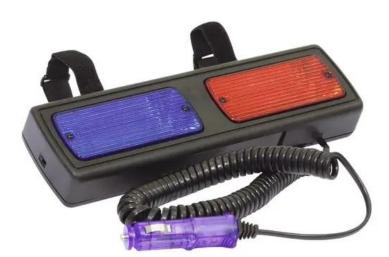

## **EUROLITE Strobe Police Beacon Rear Mirror 12V**

Police beacon with strobe effect

Art. No.: 50603620 GTIN: 4026397200522

#### Features:

- Rugged technology
- Ready for use simply plug in to the cigarette lighter, ready!
- With plug
- With fastening belts for mounting on the rear-view mirror
- For fairs, outdoor events etc.
- ATTENTION: The operation of warning beacons in Germany is permitted only in non-public areas.
- Use in public traffic (streets, roads, and plazas) is prohibited!
- This prohibition applies also to areas immediately adjoining public traffic, since an endangering
  of the traffic flow cannot be excluded!
- Please inform yourself about your local regulations before using warning beacons!
- Control via plug and play

## **Technical specifications:**

| 12V DC<br>25 W                                         |
|--------------------------------------------------------|
|                                                        |
|                                                        |
| Fixed power supply cord with cigarette lighter<br>plug |
| Halogen lamp                                           |
| 7 Hz                                                   |
| Red (R)                                                |
|                                                        |