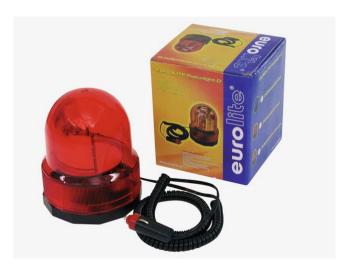

# Police Beacon COL-1221 red 12V/21W

Red police beacon

**Art. No.: 50603522** GTIN: 4026397183092

#### Features:

- A special reflector rotates around the lamp
- 12 V/21 W bayonet lamp already installed
- Rugged technology
- Baseplate protected with aluminum in order to avoid lacquor scratches
- Ready for use simply plug in to the cigarette lighter, ready!
- With plug
- With magnets in the base
- For fairs, outdoor events etc.
- Optional color-caps attachable
- ATTENTION: The operation of warning beacons in Germany is permitted only in non-public areas.
- Use in public traffic (streets, roads, and plazas) is prohibited!
- This prohibition applies also to areas immediately adjoining public traffic, since an endangering of the traffic flow cannot be excluded!
- Please inform yourself about your local regulations before using warning beacons!