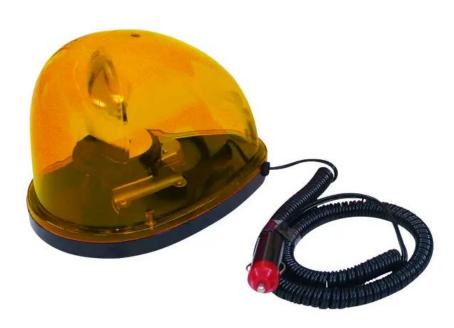

## **EUROLITE Police Beacon STA-1221 orange 12V/21W**

Warning beacon with magnetic holder and cable for the cigarette lighter

Art. No.: 50603514 GTIN: 4026397194050

List price: 23.68 €

incl. 19% VAT.

## Features:

- A special reflector rotates around the lamp
- 12 V/21 W bayonet lamp already installed
- Robust version
- Baseplate protected with aluminum in order to avoid lacquor scratches
- With magnets in the base
- ATTENTION: The operation of warning beacons in Germany is permitted only in non-public areas.
- Use in public traffic (streets, roads, and plazas) is prohibited!
- This prohibition applies also to areas immediately adjoining public traffic, since an endangering
  of the traffic flow cannot be excluded!
- Please inform yourself about your local regulations before using warning beacons!
- Control via plug and play
- For application areas such as: Advertisement/Shop window; Trade fair and shop fitting Package contents
- 1 x device, 1 x illuminant, 1 x user manual