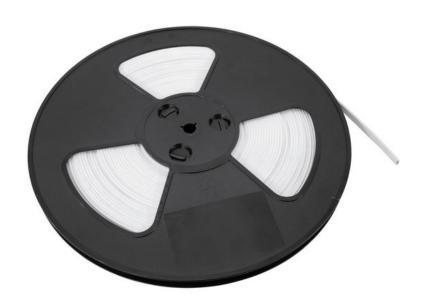

## **EUROLITE LED Ribbon H 2,5x8,5mm 3200K**

Realize your creative ideas!

Art. No.: 50530775

GTIN: 4026397354782

#### Features:

- Flexible LED tube for decorative lighting
- Waterproof for outdoor applications, IP68
- Can be cut into segments of variable size (groups of 6 LEDs)
- Countless possibilities for use: window dressing, party room decoration, on fairs for product presentation, indoor & outdoor advertisement, signs, toys, arts & crafts, sport items, on clothing
- Supplied on a plastic reel
- Power cable, connectors, end cap, heat-shrink tube, mounting clip, and aluminum channel optional (F03
- Wires for direct connection to a 24 V PSU (not included)

### **Technical specifications:**

| IP classification:                    | IP68            |
|---------------------------------------|-----------------|
| Dimensions:                           | Length: 20 m    |
|                                       | Width: 8 mm     |
|                                       | Height: 2 mm    |
| Power supply (via 24V DC power-unit): | 230 V AC, 50 Hz |
| Rated power/meter:                    | 2 W             |
| Protection grade:                     | IP68            |
| LED number/meter:                     | 36              |
| Distance between LEDs:                | 2.78 cm         |