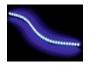

### **EUROLITE Silicone-Ribbon 99 LEDs 12V blue**

Realize your creative ideas!

**Art. No.: 50530655** GTIN: 4026397312140

#### Features:

- Flexible silicone LED strip for decorative lighting
- Suitable for outdoor applications, IP44
- 99 LEDs, 100 cm length
- Countless possibilities for use: window dressing, party room decoration, on fairs for product presentation, indoor & outdoor advertisement, signs, toys, arts & crafts, sport items, on clothing
- Mounting clips included
- Wires for direct connection to a 12 V PSU (not included)

## Technical specifications:

| Power consumption:                                            | <u>·</u>        |  |
|---------------------------------------------------------------|-----------------|--|
| IP classification:                                            |                 |  |
| Power supply: 12 V DC (via power unit, not included in deli   |                 |  |
| Protection grade:                                             | ion grade: IP44 |  |
| Lifetime:                                                     | 50000h          |  |
| LED number:                                                   | 99              |  |
| Weight:                                                       | 103 cm          |  |
| Length:                                                       | 0.1 g           |  |
| Legal specifications                                          | cations         |  |
| Special product: Not designed for household room illumination |                 |  |