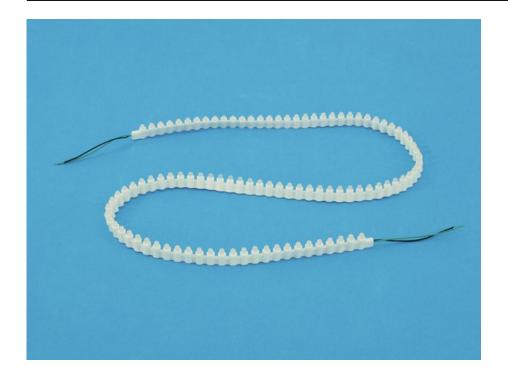

#### Features:

- Flexible silicone LED strip for decorative lighting
- Suitable for outdoor applications, IP44
- 99 LEDs, 100 cm length
- Countless possibilities for use: window dressing, party room decoration, on fairs for product presentation, indoor & outdoor advertisement, signs, toys, arts & crafts, sport items, on clothing
- Mounting clips included
- Wires for direct connection to a 12 V PSU (not included)