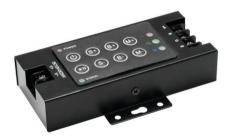

### LC-3 LED Strip RGB Controller

Control unit for RGB LED strips

**Art. No.: 50530592** GTIN: 4026397520743

#### Features:

- Control unit for LED RGB strips 12-24 V
- 3 separate control channels for individual color mixing of red, green and blue LEDs
- Automatic color change or manual or color selection
- Adjustable program speed and brightness
- Pause function
- 25 built-in programs (static colors, color change, color fade, flash)
- Screw terminals for connecting the LED strips
- Screw terminals for connecting a 12 V or 24 V PSU (not included