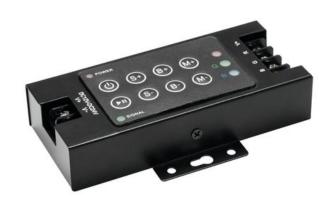

## **EUROLITE LC-3 LED Strip RGB Controller**

Control unit for RGB LED strips

Art. No.: 50530592

GTIN: 4026397520743

#### Features:

- Control unit for LED RGB strips 12-24 V
- 3 separate control channels for individual color mixing of red, green and blue LEDs
- Automatic color change or manual or color selection
- Adjustable program speed and brightness
- Pause function
- 25 built-in programs (static colors, color change, color fade, flash)
- Screw terminals for connecting the LED strips
- Screw terminals for connecting a 12 V or 24 V PSU (not included

### **Technical specifications:**

| Dimensions:             | Width: 7,5 cm                      |
|-------------------------|------------------------------------|
|                         | Depth: 12,1 cm                     |
|                         | Height: 2,5 cm                     |
| Power supply:           | 12-24 V DC                         |
| Standby current:        | <1 W                               |
| Output power:           | max. 360 W (12 V), 720 W (24 V)    |
| Output current:         | max. 10 A per channel (30 A total) |
| Dimensions (L x W x H): | 121 x 75 x 25 mm                   |
| Weight:                 | 190 g                              |
|                         |                                    |